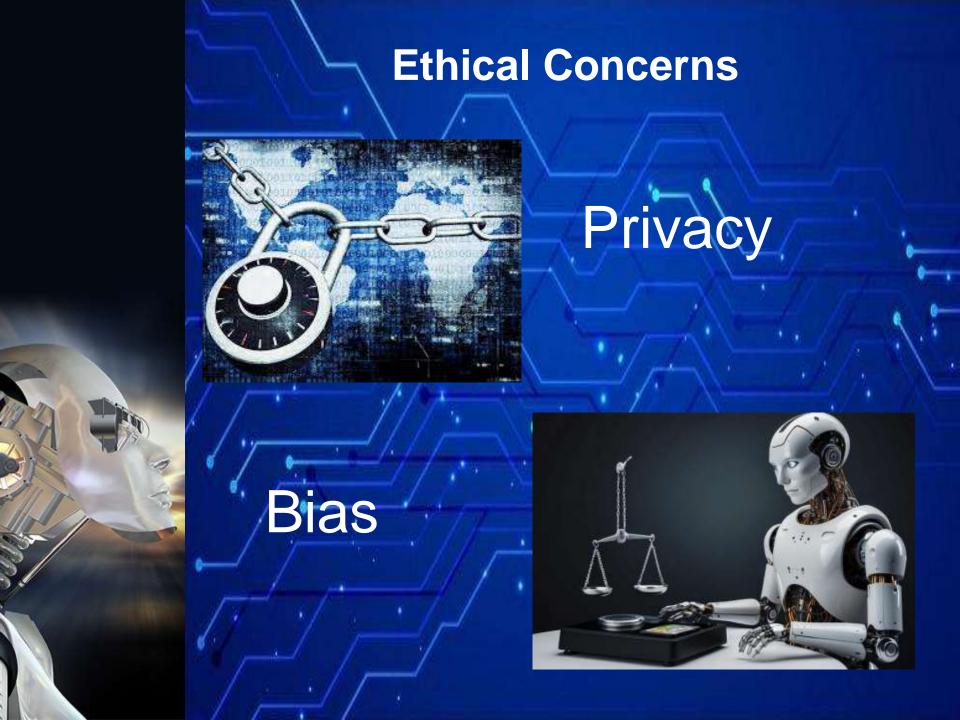

## CONCLUSION

 AI can't replace teachers, it complements their role by providing immediate and adaptive support to students.