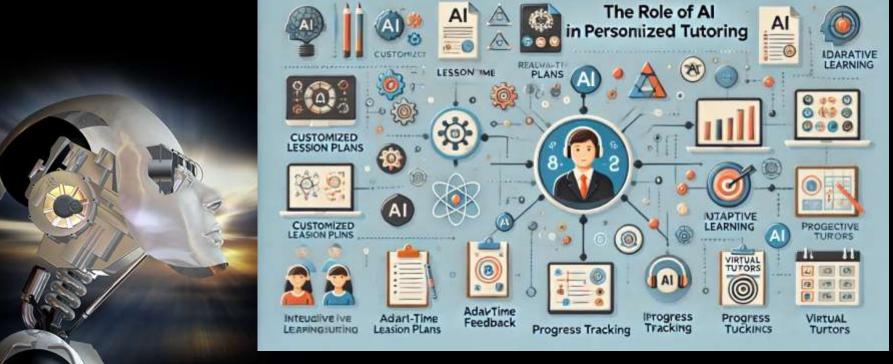

## Personalized and Adaptive Feedback

 if a student repeatedly makes a certain type of error, the AI tool can identify this and give specific guidance on how to